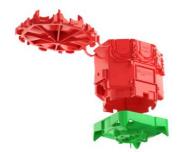

## B¹ ceiling junction box

- · Rear part of box with holder for light hooks according to DIN EN 60670 (50 N)
- · 2-piece with moulded rear part
- Suitable for all types of formwork
- · Usable light hooks:
- 100 mm / Art. No. 1225-10
- 120 mm / Art. No. 1225-12
- · 140 mm / Art. No. 1225-14

The new B¹ ceiling boxes simplify installation on the ceiling formwork. The innovative conduit entries enable conduits to be easily inserted into several ceiling boxes arranged in a row without having to cut them during the laying work. Due to the conduit entries located higher up, additional cut-outs of the reinforcement bars are unnecessary, ensuring fast insertion of the empty conduits on the ceiling.

- · Suitable for all types of formwork
- · Flat front part enables smooth insertion of the reinforcing bars on the ceiling formwork
- · Innovative conduit entries for fast processing on the construction site
- · Larger mounting and installation space
- · Mounting of a light hook in accordance with DIN EN 60670
- · The proven KAISER colour coding system ensures that the installation can be checked quickly